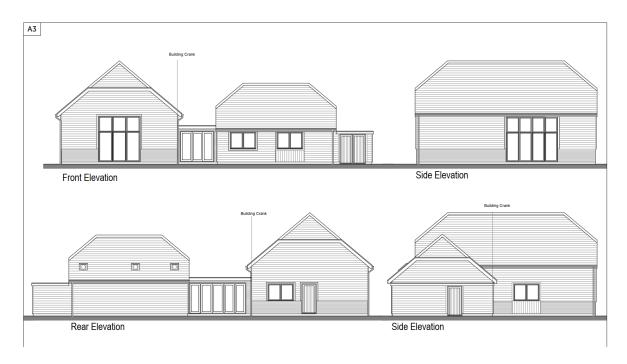

### COLOURED SITE LAYOUT FOR SANG



# PROPOSED STREETSCENES HOUSING AREA



### PROPOSED ELEVATIONS COMMUNITY BUILDING



# PROPOSED FLOOR PLANS COMMUNITY BUILDING



VIEW OF WOODLANDS LANE LOOKING EAST



VIEW OF WOODLANDS LANE LOOKING WEST



# VIEW WITHIN SITE NORTH OF WOODLANDS LANE



VIEW FROM WITHIN SITE NORTH OF WOODLANDS LANE TOWARDS HEATHPARK DRIVE



VIEW FROM WITHIN SITE NORTH OF WOODLANDS LANE TOWARDS HEATHPARK DRIVE



VIEW FROM WITHIN SITE NORTH OF WOODLANDS LANE TOWARDS OAKWOOD



VIEW FROM WITHIN SITE NORTH OF WOODLANDS LANE TOWARDS ST MARGARETS COTTAGE



VIEW FROM WITHIN THE SITE NORTH OF WOODLANDS LANE TOWARDS THE FERNS (KILTUBRIDE)



VIEW OF SITE TO SOUTH OF WOODLANDS LANE TO WEST OF SCUTLEY LANE



VIEW OF SITE TO SOUTH OF WOODLANDS LANE TO EAST OF SCUTLEY LANE



# VIEW OF SITE TO SOUTH OF WOODLANDS LANE AND SCUTLEY LANE LOOKING SOUTH



VIEW OF M3 AT SOUTHERN END OF THE SITE TO SOUT