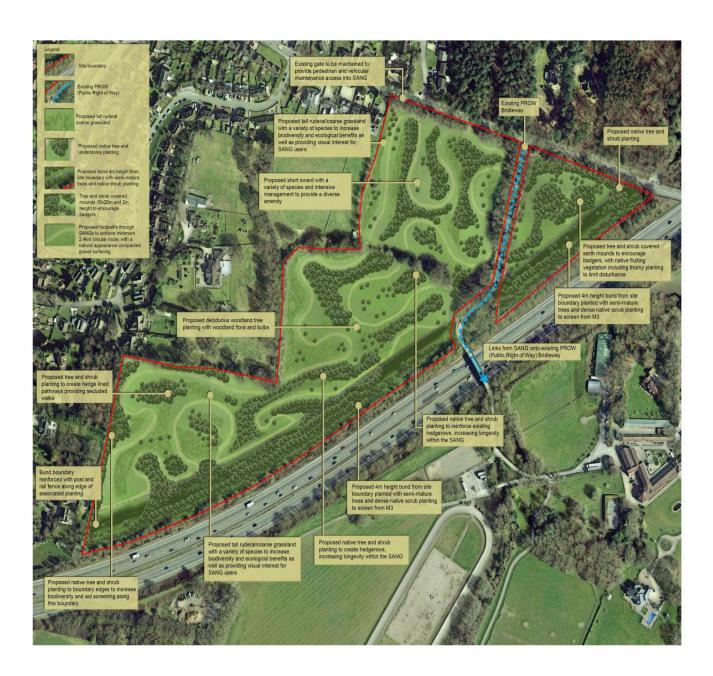

### COLOURED SITE LAYOUT FOR SANG



# PROPOSED STREETSCENES HOUSING AREA



### PROPOSED ELEVATIONS COMMUNITY BUILDING



# PROPOSED FLOOR PLANS COMMUNITY BUILDING



VIEW OF WOODLANDS LANE LOOKING EAST



VIEW OF WOODLANDS LANE LOOKING WEST



# VIEW WITHIN SITE NORTH OF WOODLANDS LANE



VIEW FROM WITHIN SITE NORTH OF WOODLANDS LANE TOWARDS HEATHPARK DRIVE



VIEW FROM WITHIN SITE NORTH OF WOODLANDS LANE TOWARDS HEATHPARK DRIVE



VIEW FROM WITHIN SITE NORTH OF WOODLANDS LANE TOWARDS OAKWOOD



VIEW FROM WITHIN SITE NORTH OF WOODLANDS LANE TOWARDS ST MARGARETS COTTAGE



VIEW FROM WITHIN THE SITE NORTH OF WOODLANDS LANE TOWARDS THE FERNS (KILTUBRIDE)



VIEW OF SITE TO SOUTH OF WOODLANDS LANE TO WEST OF SCUTLEY LANE



VIEW OF SITE TO SOUTH OF WOODLANDS LANE TO EAST OF SCUTLEY LANE



# VIEW OF SITE TO SOUTH OF WOODLANDS