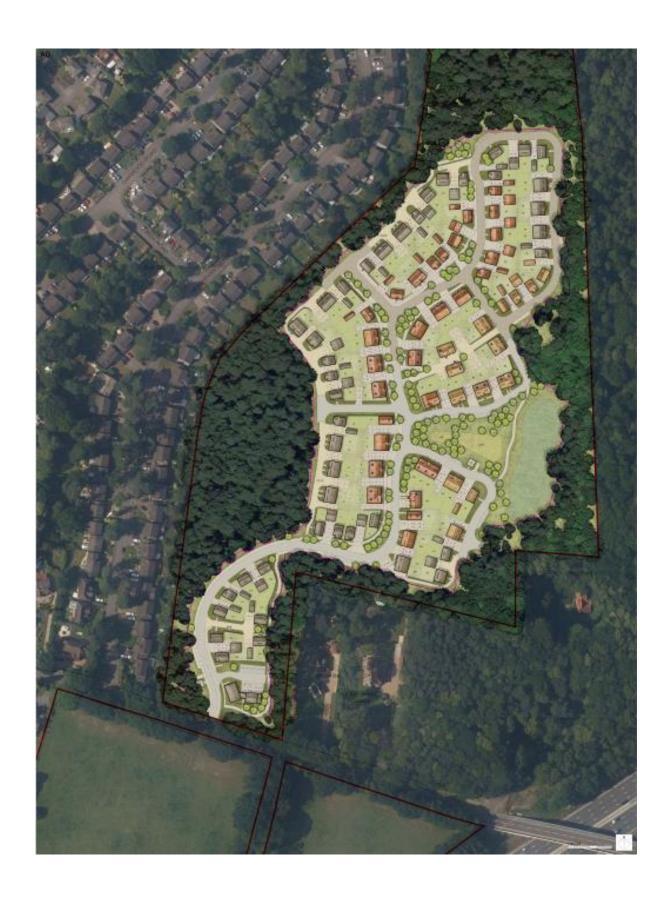

### COLOURED SITE LAYOUT FOR SANG



# PROPOSED STREETSCENES HOUSING AREA



### PROPOSED ELEVATIONS COMMUNITY BUILDING



# PROPOSED FLOOR PLANS COMMUNITY BUILDING



VIEW OF WOODLANDS LANE LOOKING EAST



VIEW OF WOODLANDS LANE LOOKING WEST



# VIEW WITHIN SITE NORTH OF WOODLANDS LANE



VIEW FROM WITHIN SITE NORTH OF WOODLANDS LANE TOWARDS HEATHPARK DRIVE



VIEW FROM WITHIN SITE NORTH OF WOODLANDS LANE TOWARDS HEATHPARK DRIVE



VIEW FROM WITHIN SITE NORTH OF WOODLANDS LANE TOWARDS OAKWOOD



VIEW FROM WITHIN SITE NORTH OF WOODLANDS LANE TOWARDS ST MARGARETS COTTAGE



VIEW FROM WITHIN THE SITE NORTH OF WOODLANDS LANE TOWARDS THE FERNS (KILTUBRIDE)



VIEW OF SITE TO SOUTH OF WOODLANDS LANE TO WEST OF SCUTLEY LANE



VIEW OF SITE TO SOUTH OF WOODLANDS LANE TO EAST OF SCUTLEY LANE