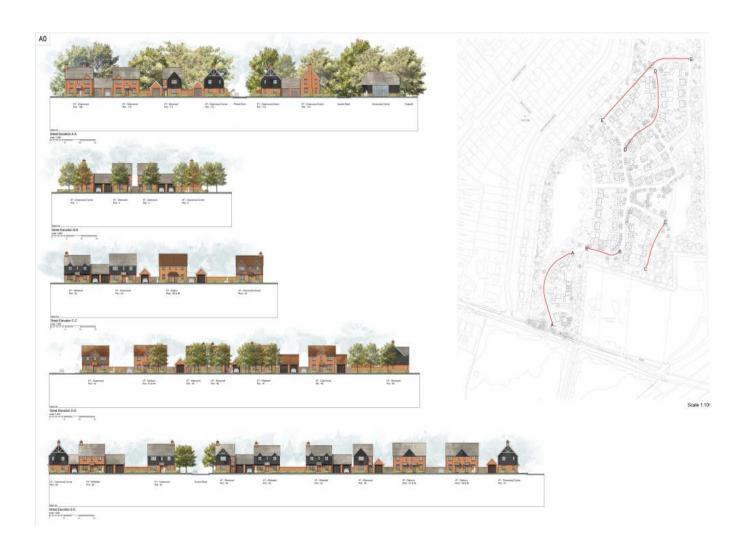

### COLOURED SITE LAYOUT FOR SANG



# PROPOSED STREETSCENES HOUSING AREA



### PROPOSED ELEVATIONS COMMUNITY BUILDING



# PROPOSED FLOOR PLANS COMMUNITY BUILDING



VIEW OF WOODLANDS LANE LOOKING EAST



VIEW OF WOODLANDS LANE LOOKING WEST



# VIEW WITHIN SITE NORTH OF WOODLANDS LANE



VIEW FROM WITHIN SITE NORTH OF WOODLANDS LANE TOWARDS HEATHPARK DRIVE



VIEW FROM WITHIN SITE NORTH OF WOODLANDS LANE TOWARDS HEATHPARK DRIVE



VIEW FROM WITHIN SITE NORTH OF WOODLANDS LANE TOWARDS OAKWOOD



VIEW FROM WITHIN SITE NORTH OF WOODLANDS LANE TOWARDS ST MARGARETS COTTAGE



VIEW FROM WITHIN THE SITE NORTH OF WOODLANDS LANE TOWARDS THE FERNS (KILTUBRIDE)



VIEW OF SITE TO SOUTH OF WOODLANDS LANE TO WEST OF SCUTLEY LANE



VIEW OF SITE TO SOUTH OF WOODLANDS LANE TO EAST OF SCUTLEY LANE



# VIEW OF SITE TO SOUTH OF WOODLANDS LANE AND SCUTLEY LANE LOOKING SOUTH