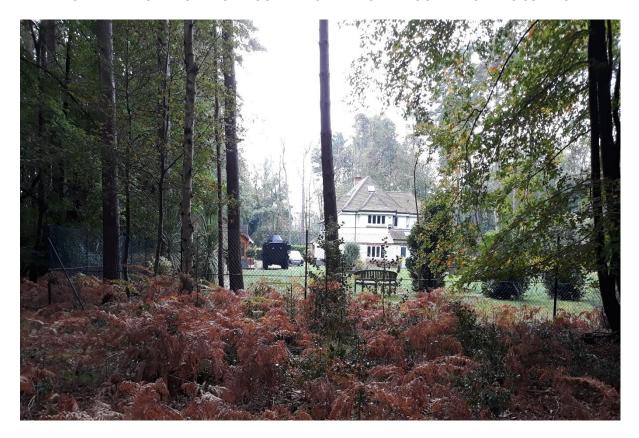

VIEW FROM WITHIN SITE NORTH OF WOODLANDS LANE TOWARDS ST MARGARETS COTTAGE

VIEW FROM WITHIN THE SITE NORTH OF WOODLANDS LANE TOWARDS THE FERNS (KILTUBRIDE)

VIEW OF SITE TO SOUTH OF WOODLANDS LANE TO WEST OF SCUTLEY LANE